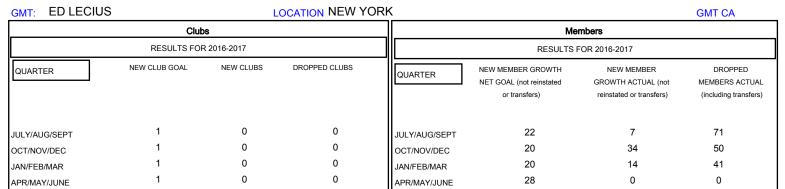

## MONTHLY MEMBERSHIP PROGRESS REPORT

## District 20 R1

Results as of: 2/28/2017







| DROPPED CLUBS: 0  DROPPED MEMBERS |          | 17 CLUBS OF 35 ADDED 1 OR MORE<br>NEW MEMBERS | GENDER DIST<br>MALE<br>FEMALE   | RIBUTION<br>614 (64.29%)<br>341 (35.71%) |     |
|-----------------------------------|----------|-----------------------------------------------|---------------------------------|------------------------------------------|-----|
| DECEASED                          | 7        | CLICK HERE FOR CUMULATIVE  MEMBERSHIP DATA    | TOTAL FAMILY UNIT MEMBERS       |                                          | 175 |
| CLUB CANCELLED OTHER              | 0<br>155 |                                               | FAMILY MEMBERS PAYING HALF DUES |                                          | 90  |
| TOTAL                             | 162      |