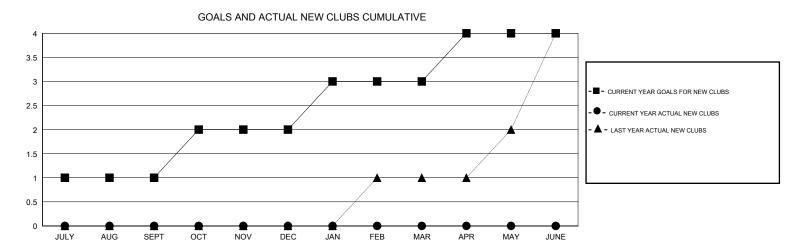

## MONTHLY MEMBERSHIP PROGRESS REPORT

## District 20 R1

Results as of: 2/28/2017







| DROPPED CLUBS: 0  DROPPED MEMBERS |          | 17 CLUBS OF 35 ADDED 1 OR MORE<br>NEW MEMBERS | GENDER DIST<br>MALE<br>FEMALE   | RIBUTION<br>614 (64.29%)<br>341 (35.71%) |     |
|-----------------------------------|----------|-----------------------------------------------|---------------------------------|------------------------------------------|-----|
| DECEASED                          | 7        | CLICK HERE FOR CUMULATIVE  MEMBERSHIP DATA    | TOTAL FAMILY UNIT MEMBERS       |                                          | 175 |
| CLUB CANCELLED OTHER              | 0<br>155 |                                               | FAMILY MEMBERS PAYING HALF DUES |                                          | 90  |
| TOTAL                             | 162      |