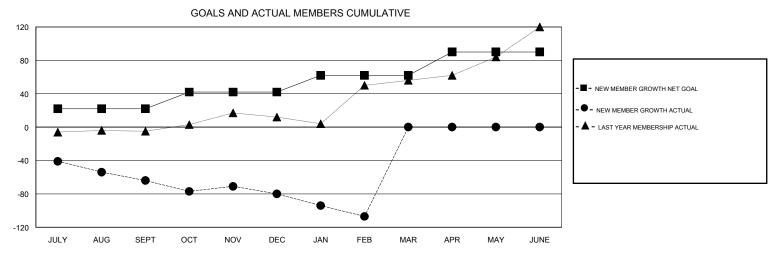

## MONTHLY MEMBERSHIP PROGRESS REPORT

## District 20 R1

Results as of: 2/28/2017







| DROPPED CLUBS: 0  DROPPED MEMBERS |          | 17 CLUBS OF 35 ADDED 1 OR MORE<br>NEW MEMBERS | GENDER DIST<br>MALE<br>FEMALE   | RIBUTION<br>614 (64.29%)<br>341 (35.71%) |     |
|-----------------------------------|----------|-----------------------------------------------|---------------------------------|------------------------------------------|-----|
| DECEASED                          | 7        | CLICK HERE FOR CUMULATIVE  MEMBERSHIP DATA    | TOTAL FAMILY UNIT MEMBERS       |                                          | 175 |
| CLUB CANCELLED OTHER              | 0<br>155 |                                               | FAMILY MEMBERS PAYING HALF DUES |                                          | 90  |
| TOTAL                             | 162      |